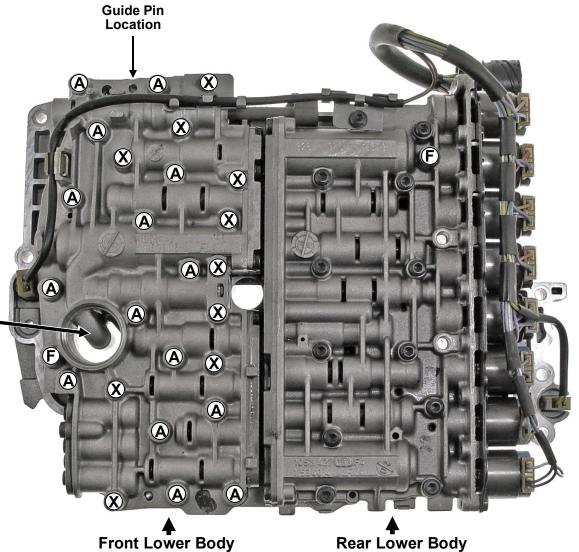

## I.D. The Valve Body First!

This kit ONLY fits VB's with PR vent here!

**In The Car:** Remove the "**F**" filter bolts & filter. Then remove the "**A**" (VB to Case) & "**X**" (Lower VB to Upper VB bolts). This leaves the rest of the VB in the car. Do not disturb the rest of the body unless you plan on doing a removal, disassembly and cleaning.

If your doing a complete disassembly & cleaning, WATCH the small parts locations in channel casting and valve positions. It's real easy to insert a valve in backwards! Please be careful!

Pressure Regulator Repair No special tools required!