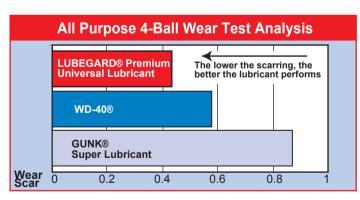

## **BENEFITS:**

- Specially designed for the automotive industry, but great for general lubrication needs
- Keeps valves and governors free during assembly
- Easy to use, simplifies and expedites the transmission assembly process
- Contains New Biosynthetic formula with superior cold flow properties
- Environmentally responsible, non-aerosol and non-flammable, Biodegradable (EPA/560/6-82/003 and aquatically non-toxic (EPA/600/4-90/027), user friendly
- Lubricates solenoid valve & other mechanical components
- LXE® Technology has a natural polarity that strongly attaches to the metal surfaces providing superior lubrication
- Excellent penetrant and protects against rust
- Not harmful to seals or O-rings, or wiring harnesses